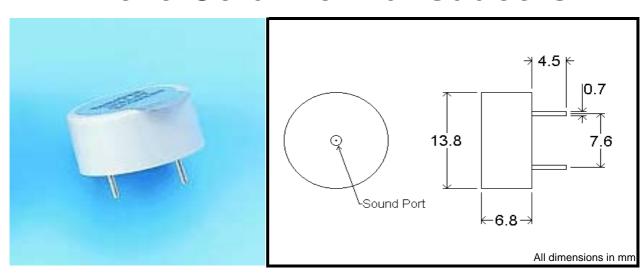

## **EPM121 Series Piezo Ceramic Transducers**

## **Specification**

|                                 | EPM121A0A      | EPM121A1AWPT |
|---------------------------------|----------------|--------------|
| Operating Voltage Range         | 2 - 20 V p-p   |              |
| Min SPL @ 10cm, 5V p-p Sq. wave | 80 dB          | 75 dB        |
| Static Capacitance, +/- 30%     | 17000 pF       | 14000 pF     |
| Resonant Frequency              | 4096 Hz        |              |
| Operating Temperature           | -20 ~ +70 degC |              |
| Storage Temperature             | -30 ~ +80 degC |              |
| Sealed for washing              | No             | Yes          |