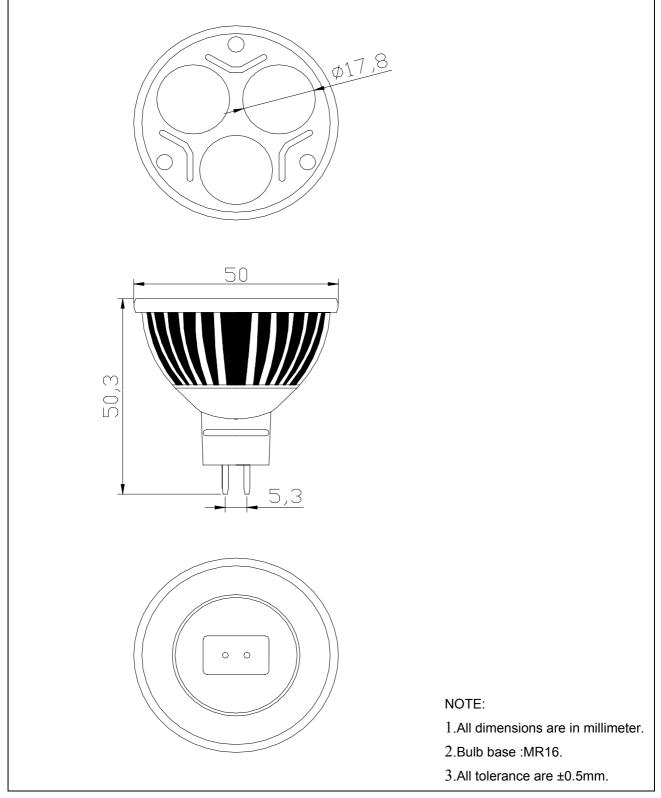

# Part No.: <u>AB-0351SW-12V0-M00-S</u>

# High Power LED Bulb

## PACKAGE DIMENSIONS: