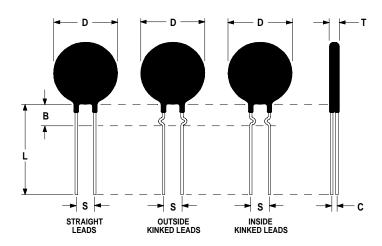

## **Ordering Different Lead Types:**

| Inside Kinked Leads  | Use <b>-A</b> after Ametherm's part # |
|----------------------|---------------------------------------|
| Outside Kinked Leads | Use <b>-B</b> after Ametherm's part # |

For example: to order an inside kinked lead use part number <u>SL22 47003-A</u>

## **Mechanical Specifications:**

| D                | $20.0 \pm 1.0 \text{ mm}$  |
|------------------|----------------------------|
| T                | $5.0 \pm 0.2 \text{ mm}$   |
| Lead Diameter    | $1.0 \pm 0.1 \text{ mm}$   |
| S                | $7.8 \pm 2.0 \text{ mm}$   |
| L                | $38.0 \pm 9.0 \text{ mm}$  |
| Straight Leads   | $5.0 \pm 1.0 \text{ mm}$   |
| Coating Run Down |                            |
| В                | $11.5 \pm 3.50 \text{ mm}$ |
| С                | $3.82 \pm 1.0 \text{ mm}$  |