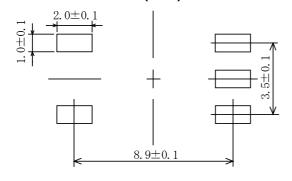

#### Balun coil < SMD Type: CBM Series>

# Type: CBM63

## **♦** Product Description

- 6.55×4.95mm Max.(L×W),3.15mm Max. Height.
- Operating frequency: 100kHz∼1GHz



#### **♦** Feature

- Balance-unbalance transformer, common mode choke.
- Ideally used in EMC and balance-unbalance converter circuit, CATV signal transfer.
- · RoHS Compliance.

# **♦** Dimensions (mm)



## **♦** Land Pattern (mm)



# ♦ Schematics(Bottom)



"S" is winding start.

## Specification

| Part Name       | Inductance<br>(Within)      | Testing condition  |
|-----------------|-----------------------------|--------------------|
| CBM63-5250-T045 | $2.4\mu\;\mathrm{H}\pm40\%$ | $100~\mathrm{kHz}$ |