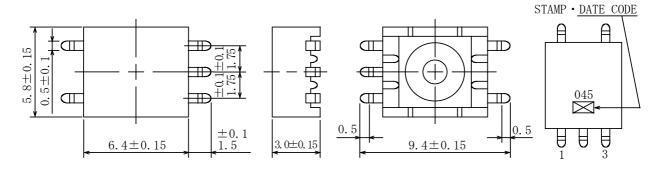

#### Balun coil < SMD Type: CBM Series>

# Type: CBM63

## **♦** Product Description

- 6.55×4.95mm Max.(L×W),3.15mm Max. Height.
- Operating frequency: 100kHz∼1GHz



#### **♦** Feature

- Balance-unbalance transformer, common mode choke.
- Ideally used in EMC and balance-unbalance converter circuit, CATV signal transfer.
- · RoHS Compliance.

# **♦** Dimensions (mm)



## **♦** Land Pattern (mm)



# ♦ Schematics(Bottom)



"S" is winding start.

## Specification

| Part Name       | Inductance<br>(Within)      | Testing condition  |
|-----------------|-----------------------------|--------------------|
| CBM63-5250-T045 | $2.4\mu\;\mathrm{H}\pm40\%$ | $100~\mathrm{kHz}$ |