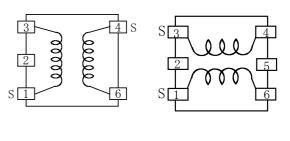

#### Balun coil < SMD Type: CBM Series>

# Type: CBM63

## **♦** Product Description

- 6.55×4.95mm Max.(L×W),3.15mm Max. Height.
- Operating frequency: 100kHz∼1GHz



#### **♦** Feature

- Balance-unbalance transformer, common mode choke.
- Ideally used in EMC and balance-unbalance converter circuit, CATV signal transfer.
- · RoHS Compliance.

# **♦** Dimensions (mm)



## **♦** Land Pattern (mm)



# ♦ Schematics(Bottom)



"S" is winding start.

## Specification

| Part Name       | Inductance<br>(Within)      | Testing condition  |
|-----------------|-----------------------------|--------------------|
| CBM63-5250-T045 | $2.4\mu\;\mathrm{H}\pm40\%$ | $100~\mathrm{kHz}$ |