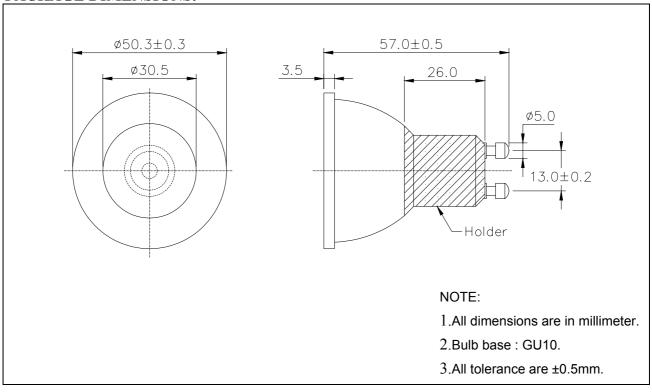

h and where a wide view angle. The 5mm round shaped radiation pattern (120°) and high luminous intensity ensure that these devices are excellent for wide field of view outdoor applications where a wide viewing angle and readability in sunlight are essential.

High efficiency LED materials are used in this Bulb.

Every lamp is made with an advanced optical grade epoxy offering superior high shock and high temperature resistance in outdoor applications.

### Feature:

- · Wide view angle
- · High luminous output
- · Solid-state Vibration resistant
- · Saving power
- · Long life

### **Option:**

- · 12V A/DC
- · Other industry standard base

A-BRIGHT

A-BRIGHT INDUSTRIAL CO.,LTD.

A-BRIGHT 11/3/2006

1



Part No.: <u>AB-015Y0-01WA-G10-B</u>

High Power LED Bulb

## **PACKAGE DIMENSIONS:**





Part No.: AB-015Y0-01WA-G10-B High Power LED Bulb

#### **FEATURE:**

- SUPER LUMINOSITY YELLOW LED (AIGaInP).
- WATER CLEAR PACKAGE.
- 5mm ALL RESIN MOLD.
- WIDE VIEWING ANGLE.
- BASE MODEL GU10.
- ELECTRIC AC.

#### **ABSOLUTE MAXIMUM RATING:** Ta = 25 $^{\circ}$ C

ullet STORAGE TEMPERATURE......  $-40\ { t TO}\ +80{ t ^{\circ}}{ t C}$ 

• LED BULB LIFE...... 50000 HOURS

(LUMINANCE REDUCES to 50%)

### ABSOLUTE OPTICAL CHARACTERISTIC Ta= 25°C

• Lamp house Material/Parameter

| Spec | LED<br>Diameter | Number | Emitting<br>Color | Dominant<br>Wavelength |      |      | Luminous<br>Flux |      | Forward<br>Voltage |      | View<br>Angle |
|------|-----------------|--------|-------------------|------------------------|------|------|------------------|------|--------------------|-----