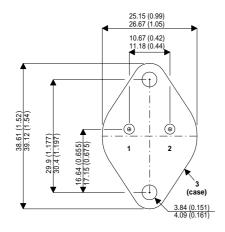

Dimensions in mm (inches).

## Bipolar PNP Device in a Hermetically sealed TO3 Metal Package.

## TO3 (TO204AA) PINOUTS

1 – Base 2 – Emitter Case - Collector

| Parameter                 | Test Conditions        | Min. | Тур. | Max. | Units |
|---------------------------|------------------------|------|------|------|-------|
| V <sub>CEO</sub> *        |                        |      |      | 40   | V     |
| I <sub>C(CONT)</sub>      |                        |      |      | 4    | Α     |
| h <sub>FE</sub>           | @ $2/1 (V_{CE}/I_{C})$ | 30   |      | 200  | -     |
| f <sub>t</sub>            |                        |      | 4M   |      | Hz    |
| P <sub>D</sub>            |                        |      |      | 5    | W     |
| * Maximum Working Voltage |                        |      |      |      |       |