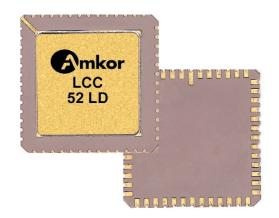

## Leadless Chip Carrier Package (LCC)

Amkor Technology is committed to continuing to service this long established standard industry package. This surface mount package consists of a co-fired ceramic base that has metalized terminals / pads on the sides and bottom of the package. An LCC package has terminals / pads on all four edges of the package. The lid for this package can be either ceramic "frit sealed" or metal "solder sealed". This package provides a hermetic environment for the IC inside.