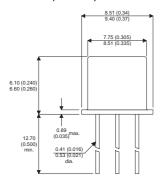

Dimensions in mm (inches).





## TO39 (TO205AD) PINOUTS

1 – Emitter

2 - Base

3 - Collector

## Bipolar NPNP Device in a Hermetically sealed TO39 Metal Package.

## **Bipolar NPNP Device.**

$$V_{ceo} =$$

$$I_c =$$

All Semelab hermetically sealed products can be processed in accordance with the requirements of BS, CECC and JAN, JANTX, JANTXV and JANS specifications

| Parameter                 | Test Conditions    | Min. | Тур. | Max. | Units |
|---------------------------|--------------------|------|------|------|-------|
| V <sub>CEO</sub> *        |                    |      |      |      | V     |
| I <sub>C(CONT)</sub>      |                    |      |      |      | Α     |
| h <sub>FE</sub>           | $@ (V_{CE} / I_C)$ |      |      |      | -     |
| f <sub>t</sub>            |                    |