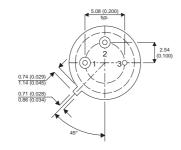

Dimensions in mm (inches).





## TO39 (TO205AD) PINOUTS

1 – Emitter

2 - Base

3 - Collector

## Bipolar NPNP Device in a Hermetically sealed TO39 Metal Package.

## **Bipolar NPNP Device.**

$$V_{ceo} =$$

$$I_c =$$

All Semelab hermetically sealed products can be processed in accordance with the requirements of BS, CECC and JAN, JANTX, JANTXV and JANS specifications

| Parameter                 | Test Conditions    | Min. | Тур. | Max. | Units |
|---------------------------|--------------------|------|------|------|-------|
| V <sub>CEO</sub> *        |                    |      |      |      | V     |
| I <sub>C(CONT)</sub>      |                    |      |      |      | Α     |
| h <sub>FE</sub>           | $@ (V_{CE} / I_C)$ |      |      |      | -     |
| f <sub>t</sub>            |                    |