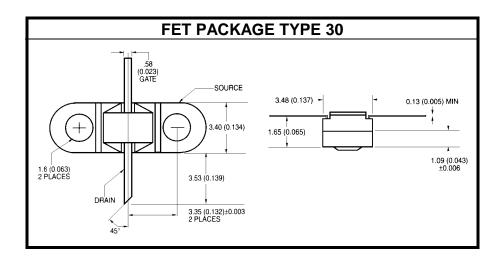

## **HIGH POWER GaAs FET**

## **FEATURES INCLUDE:**

- 27.5 dBm Output Power with 7db Associated Gain at 8 GHz
- Power Optimized Design Provides High Power-added Efficiency
- Large Cross Section Ti/Pt/Au Gates Enhance Durability and Reliability
- Chip Devices are Selected from Standard Military Grade Wafers
- Hermetic Metal/Ceramic Package Suitable for Hi-Rel Applications
- Custom Electrical Test and Screening Available for Source Control Drawings



## RF ELECTRICAL SPECIFICATIONS TA = 25 °C

| SYMBOL | TEST CONDITIONS                                | MINIMUM | TYPICAL | MAXIMUM | UNITS |
|--------|------------------------------------------------|---------|---------|---------|-------|
| MAG    | MAX AVAILABLE GAIN FREQUENCY = 8.0 GHz         |         | 8.5     |         | dB    |
| PMAG   | OUTPUT POWER AT MAG TUNING FREQUENCY = 8.0 GHz |         | 24      |         | dBm   |